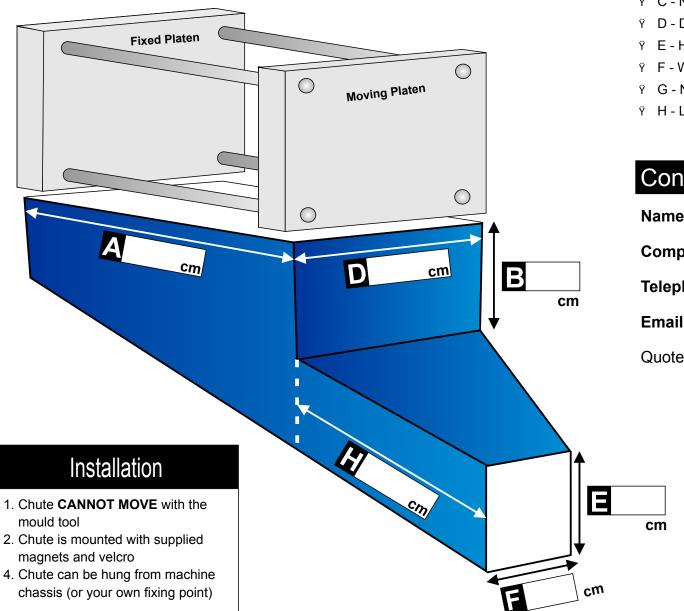

## Instructions

- Ÿ A Widest point of 'Tool Open' of full platen open
- ÿ B Drop to clear obstructions and chassis to exit point of chute
- Ÿ C Not Used
- ÿ D Distance across machine chassis (or your own fixing point)
- Ÿ E Height of chute exit
- Ÿ F Width of chute exit
- Ÿ G Not Used
- Ÿ H Length of exit chute required (including chassis bed width)